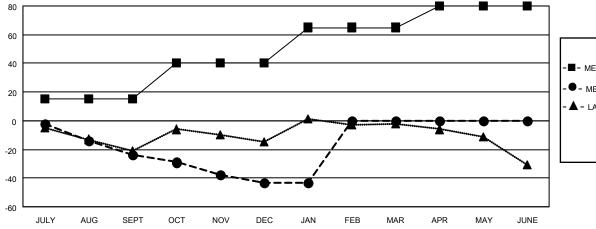

## GOALS AND ACTUAL NEW CLUBS CUMULATIVE

| <ul><li>MEMB</li></ul> | ER GROW | TH NET | <b>GOAL</b> |
|------------------------|---------|--------|-------------|
|------------------------|---------|--------|-------------|

● - MEMBER GROWTH ACTUAL

- ▲ - LAST YEAR MEMBERSHIP ACTUAL

| DROPPED CLUBS: 0 |    | 14 CLU<br>NEW M |
|------------------|----|-----------------|
| DROPPED MEMBERS  |    |                 |
| DECEASED         | 25 | CLICK           |
| CLUB CANCELLED   | 0  | MEMBE           |
| OTHER            | 46 |                 |
| TOTAL            | 71 |                 |